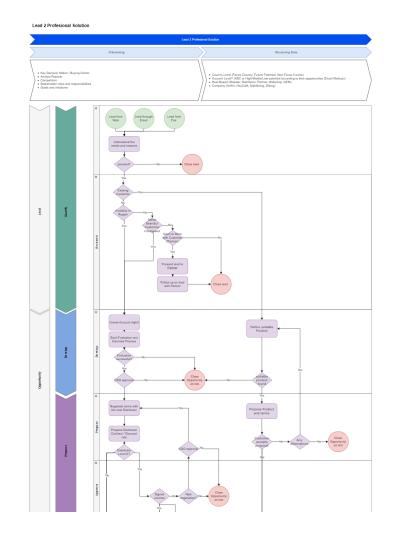

AG (Start-up)
- Responsible for business development in the area of CRM/XRM & digital transformation.
- Implementation of consulting mandates for national and international companies and organizations in the areas of XRM, Nonprofit- & Fundraising-Mgt., Membership Mgt., CRM, digital transformation at business process level.
- Responsible for partnerships and cooperation with Microsoft
- Industry expert for non-profit organizations & membership organizations, as well as industry and whole sales
- Board member of the IAMCP (Microsoft partner organization)

## **Challenges digital transformation for BIZ-apps**





#### The blueprint for cross-organization impact





## Change, Change, Change





#### **Framework conditions**





### **Complexity**







### functional vs. processual







## **Waterfall vs Agile**





Hybrid



Agile

#### From the idea to realisation





















# **Ambit Group**

we make your ambition work.



#### **Ambit Group Overview**



Swiss Microsoft Partner of the Year 2023 in Business Applications, 2020, 2013 and in two categories in 2010 / Inner Circle for BIZ Apps 24/25



#### **Specialization - Focus**





# Manufacturing & Process industry

- Discrete manufacturing
- Process manufacturing
- Machine Engieneering
- Full stack ERP processes
- Integration with 3rd Party Applications
- ERP & CRM



#### **Wholesales**

- Lead2Cash ERP processes
- Warehouse Mgmt.
- E-Commerce / PIM
- EDI
- Price Management
- Finance Management
- ERP & CRM



# Marketing Excellence & Growth

- Lead Management
- Marketing Automation
- Sales Performance